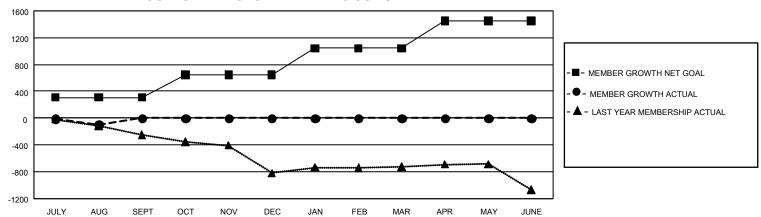

## GMT Constitutional Area 4, Group H

REPORT DOES NOT INCLUDE CLUBS IN UNDISTRICTED AREAS.

| Clubs                 |               |           |               | Members               |                         |                         |                                                    |
|-----------------------|---------------|-----------|---------------|-----------------------|-------------------------|-------------------------|----------------------------------------------------|
| RESULTS FOR 2023-2024 |               |           |               | RESULTS FOR 2023-2024 |                         |                         |                                                    |
| QUARTER               | NEW CLUB GOAL | NEW CLUBS | DROPPED CLUBS | QUARTER MEN           | MBER GROWTH NET<br>GOAL | MEMBER GROWTH<br>ACTUAL | DROPPED MEMBERS<br>ACTUAL (including<br>transfers) |
| JULY/AUG/SEPT         | 6             | 0         | 11            | JULY/AUG/SEPT         | 309                     | 297                     | 331                                                |
| OCT/NOV/DEC           | 9             | 0         | 0             | OCT/NOV/DEC           | 337                     | 0                       | 0                                                  |
| JAN/FEB/MAR           | 42            | 0         | 0             | JAN/FEB/MAR           | 397                     | 0                       | 0                                                  |
| APR/MAY/JUNE          | 39            | 0         | 0             | APR/MAY/JUNE          | 410                     | 0                       | 0                                                  |

## GOALS AND ACTUAL MEMBERS CUMULATIVE

| DROPPED CLUBS: 11 |     | 150 CLUBS OF 1,461 ADDED 1<br>OR MORE NEW MEMBERS | GENDER DISTRIBUTION       |                 |  |
|-------------------|-----|---------------------------------------------------|---------------------------|-----------------|--|
|                   |     |                                                   | MALE                      | 22,948 (75.13%) |  |
|                   |     |                                                   | FEMALE                    | 7,598 (24.87%)  |  |
| DROPPED MEMBERS   |     |                                                   | NON BINARY                | 0 (0.00%)       |  |
| DECEASED          | 41  |                                                   | PREFER NOT TO ANSWER      | 0 (0.00%)       |  |
| CLUB CANCELLED    | 0   |                                                   | TOTAL FAMILY UNIT MEMBERS | 1,148           |  |
| OTHER             | 290 | CLICK HERE FOR                                    | ,                         |                 |  |
| TOTAL             | 331 | CUMULATIVE MEMBERSHIP DATA                        | FAMILY MEMBERS PAYING HA  | LF DUES 573     |  |