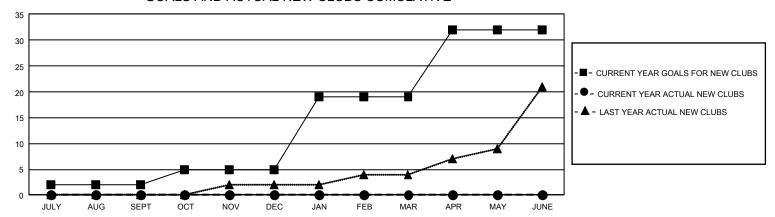

## GMT Constitutional Area 4, Group H

REPORT DOES NOT INCLUDE CLUBS IN UNDISTRICTED AREAS.

| Clubs                 |               |           |               | Members               |                         |                         |                                                    |
|-----------------------|---------------|-----------|---------------|-----------------------|-------------------------|-------------------------|----------------------------------------------------|
| RESULTS FOR 2023-2024 |               |           |               | RESULTS FOR 2023-2024 |                         |                         |                                                    |
| QUARTER               | NEW CLUB GOAL | NEW CLUBS | DROPPED CLUBS | QUARTER MEN           | MBER GROWTH NET<br>GOAL | MEMBER GROWTH<br>ACTUAL | DROPPED MEMBERS<br>ACTUAL (including<br>transfers) |
| JULY/AUG/SEPT         | 6             | 0         | 11            | JULY/AUG/SEPT         | 309                     | 297                     | 331                                                |
| OCT/NOV/DEC           | 9             | 0         | 0             | OCT/NOV/DEC           | 337                     | 0                       | 0                                                  |
| JAN/FEB/MAR           | 42            | 0         | 0             | JAN/FEB/MAR           | 397                     | 0                       | 0                                                  |
| APR/MAY/JUNE          | 39            | 0         | 0             | APR/MAY/JUNE          | 410                     | 0                       | 0                                                  |

## GOALS AND ACTUAL NEW CLUBS CUMULATIVE